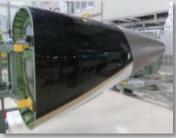

# **PRODUCT IDENTIFICATION**

- Stuffed Tail Cone Assembly
- Wheel Well Assemblies
- **←** Cockpit Crew Floor
- Slat Assemblies