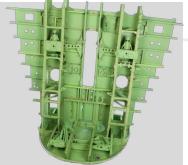

# **PRODUCT IDENTIFICATION**

- Stuffed Tail Cone Assembly
- Wheel Well Assemblies
- **←** Cockpit Crew Floor
- Slat Assemblies