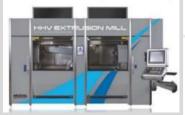

47X Vertical 430mm by 560mm, 10,000 RPM 1X Modig HHV 420mm by 1500mm, 30,000 RPM