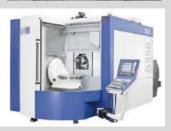

#### **CAPABILITIES**

7X Trunnion Style 1020mm by 1020mm, 30,000 RPM, 2 pallet systems
9X Vertical up to 1000mm by 3000mm, 15,000 RPM 12X Horizontal 650mm by 730mm, 20,000 RPM, 3 pallet systems up to 63 positions.